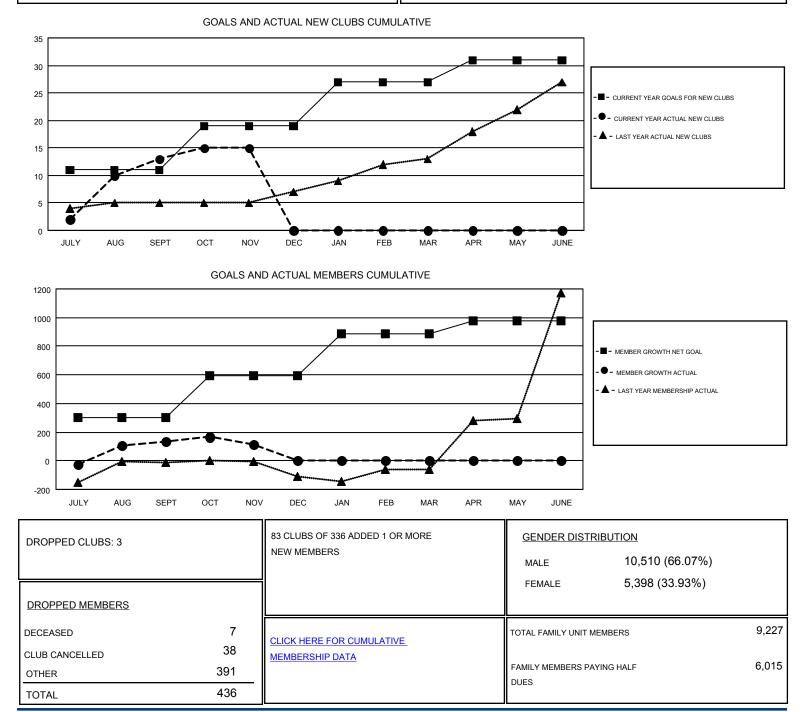

## GMT: JAYESH THAKKAR

| Clubs                 |               |           |               | Members               |                           |                         |                                                    |
|-----------------------|---------------|-----------|---------------|-----------------------|---------------------------|-------------------------|----------------------------------------------------|
| RESULTS FOR 2018-2019 |               |           |               | RESULTS FOR 2018-2019 |                           |                         |                                                    |
| QUARTER               | NEW CLUB GOAL | NEW CLUBS | DROPPED CLUBS | QUARTER               | MEMBER GROWTH NET<br>GOAL | MEMBER GROWTH<br>ACTUAL | DROPPED<br>MEMBERS ACTUAL<br>(including transfers) |
| JULY/AUG/SEPT         | 11            | 13        | 2             | JULY/AUG/SEPT         | 300                       | 432                     | 277                                                |
| OCT/NOV/DEC           | 8             | 2         | 1             | OCT/NOV/DEC           | 295                       | 156                     | 159                                                |
| JAN/FEB/MAR           | 8             | 0         | 0             | JAN/FEB/MAR           | 290                       | 0                       | 0                                                  |
| APR/MAY/JUNE          | 4             | 0         | 0             | APR/MAY/JUNE          | 95                        | 0                       | 0                                                  |